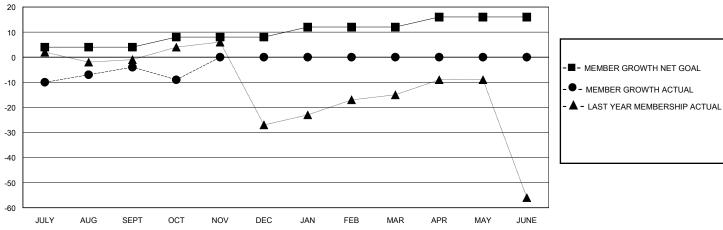

## GOALS AND ACTUAL MEMBERS CUMULATIVE

| DROPPED CLUBS: 1  DROPPED MEMBERS |   |                           |                            | 786 (66.11%)<br>403 (33.89%) |    |
|-----------------------------------|---|---------------------------|----------------------------|------------------------------|----|
| DECEASED                          | 2 | CLICK HERE FOR CUMULATIVE | TOTAL FAMILY UNIT MEMBERS  |                              | 86 |
| CLUB CANCELLED 13 OTHER 29        |   | MEMBERSHIP DATA           | FAMILY MEMBERS PAYING HALF |                              | 44 |